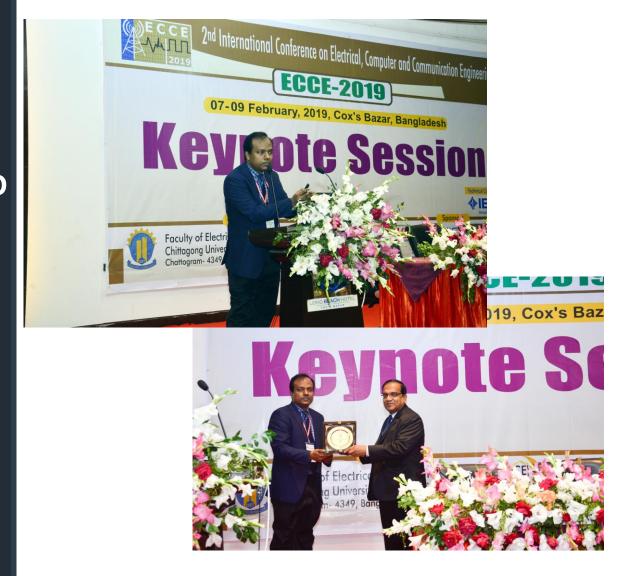

**December 21, 2019** 

**KUET, Khulna** 

Keynote Talk on
"Detection Based on
Modeling of 1D and 2D
Bio-signals Targeting
Sustainable
Humanitarian
Development"
in ECCE 2019

February 7, 2019 CUET, Chittagong