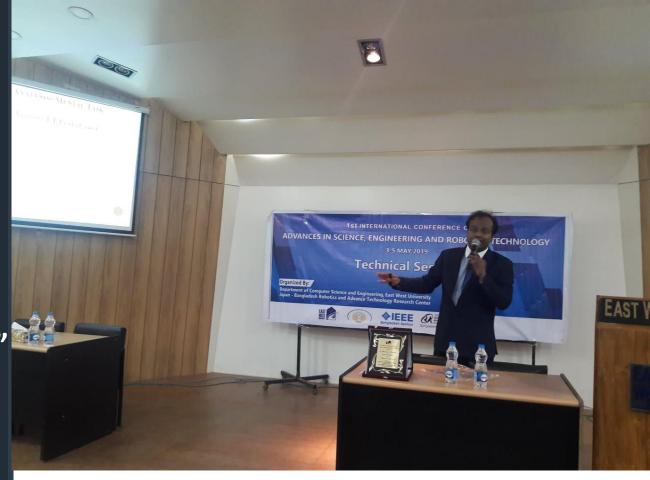

**Keynote Talk on**"Pattern Recognition and Machine Learning for Biomedical Signals and Disease Detection" in ICASERT 2019

May 3, 2019
East West University

Invited Talk on
"Fusion of HandEngineered and Deep
Learning Features for
Tuberculosis Detection
from Chest X-Ray
Images"
in ICCIT 2019