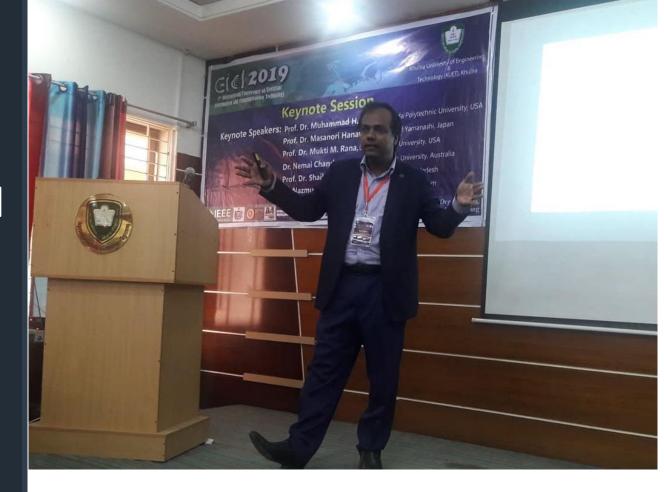

**December 21, 2019** 

**KUET, Khulna** 

Keynote Talk on
"Detection Based on
Modeling of 1D and 2D
Bio-signals Targeting
Sustainable
Humanitarian
Development"
in ECCE 2019

February 7, 2019 CUET, Chittagong